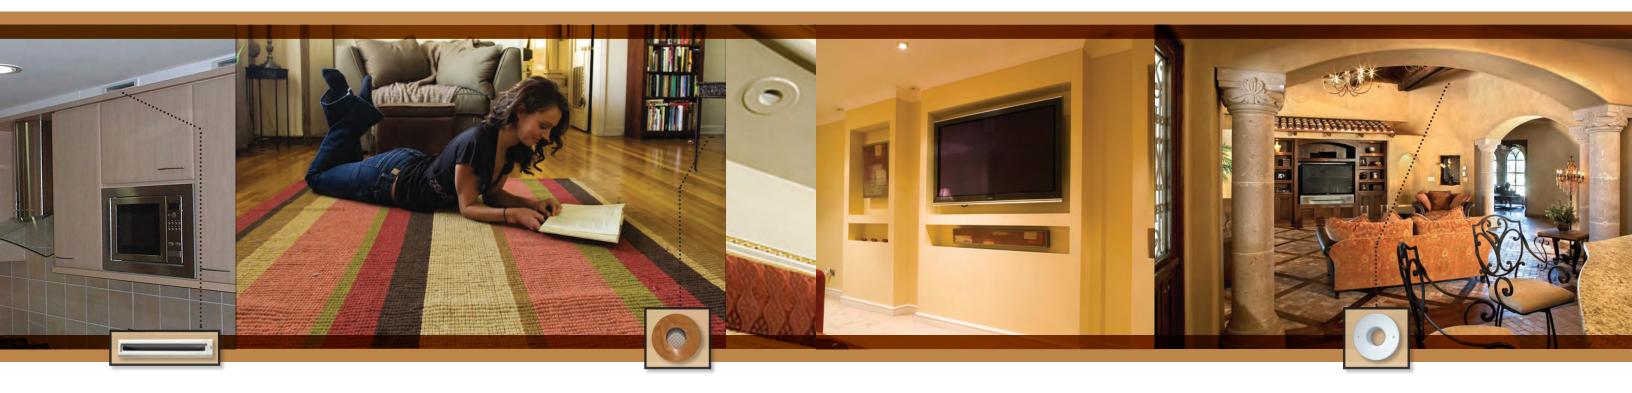

# **Quiet Performance**

The UNICO System outperforms conventional heating and cooling systems by utilizing a patented high velocity stream of air. This air is delivered quietly and seamlessly into the room using our 2" or 2.5" outlets or the 8" x ¾" slotted diffuser.

#### **Matches Any Decor**

A huge selection in outlet choices is available. Our outlets come round or slotted, and are designed to fit any decor or home architecture without compromise.

5" outer diameter plastic outlet for ceiling applications (available in white, black, brass, chrome or custom paint finishes)

15° and 25° angled outlets for sloped ceilings and walls

Slotted outlet for sidewall applications (available in a variety of finishes and wood species)