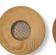

#### **Matches Any Decor**

A huge selection in outlet choices is available. Our outlets come round or slotted, and are designed to fit any decor or home architecture without compromise.

5" outer diameter plastic outlet for ceiling applications (available in white, black, brass, chrome or custom paint finishes)

15° and 25° angled outlets for sloped ceilings and walls

Slotted outlet for sidewall applications (available in a variety of finishes and wood species)