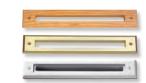

#### **Matches Any Decor**

A huge selection in outlet choices is available. Our outlets come round or slotted, and are designed to fit any decor or home architecture without compromise.

5" outer diameter plastic outlet for ceiling applications (available in white, black, brass, chrome or custom paint finishes)

15° and 25° angled outlets for sloped ceilings and walls

Slotted outlet for sidewall applications (available in a variety of finishes and wood species)