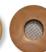

#### **Matches Any Decor**

A huge selection in outlet choices is available. Our outlets come round or slotted, and are designed to fit any decor or home architecture without compromise.

5" outer diameter plastic outlet for ceiling applications (available in white, black, brass, chrome or custom paint finishes)

15° and 25° angled outlets for sloped ceilings and walls

Slotted outlet for sidewall applications (available in a variety of finishes and wood species)