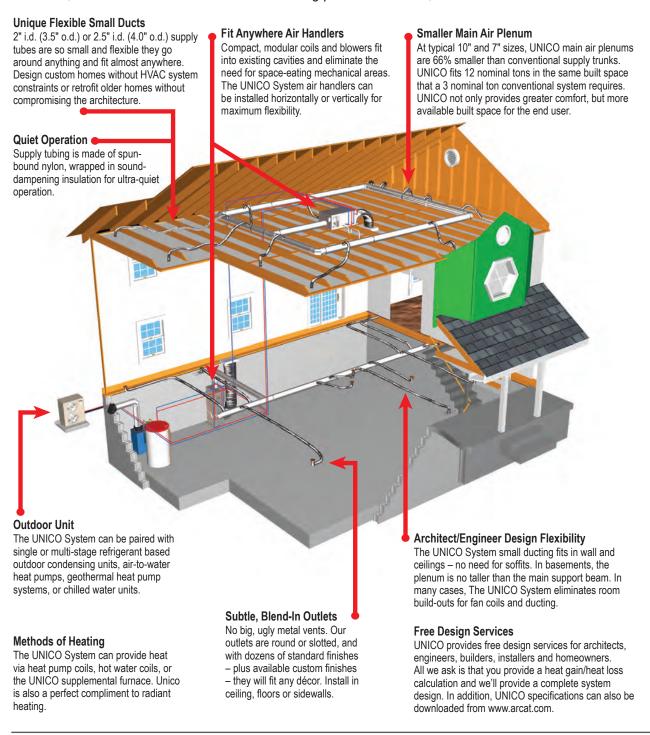

# What We Do For Homeowners

Whatever your home's style, The UNICO System is the perfect fit. A superior central heating and cooling system with its innovative "aspiration" technology, warms and cools your house evenly and quietly. Our revolutionary flexible small ducts weave through the smallest spaces—ceilings, walls, even floors—so there is no need for costly, messy renovation.

# **Quiet Performance**

The UNICO System outperforms conventional heating and cooling systems by utilizing a patented high velocity stream of air. This air is delivered quietly and seamlessly into the room using our 2" or 2.5" outlets or the 8" x ¾" slotted diffuser.

## **Draft-Free, Even Temperatures**

We deliver superior comfort over traditional HVAC systems by eliminating drafts and removing 30% more relative humidity. Humidity removal is achieved with the superior and efficient design of our cooling coils, creating a perfectly comfortable environment.

#### **Fits in Any Space**

No matter when your home or building was built, or what its physical configuration, installing The UNICO System is always a possibility - without compromising design or architectural integrity.

# Little or No Remodeling

Our system fits where conventional cooling and heating systems can't - with little or no remodeling required! Our modular air handlers can be easily installed into attics, ceilings, crawl spaces, and closets.

#### **Matches Any Decor**

A huge selection in outlet choices is available. Our outlets come round or slotted, and are designed to fit any decor or home architecture without compromise.

5" outer diameter plastic outlet for ceiling applications (available in white, black, brass, chrome or custom paint finishes)

15° and 25° angled outlets for sloped ceilings and walls

Slotted outlet for sidewall applications (available in a variety of finishes and wood species)